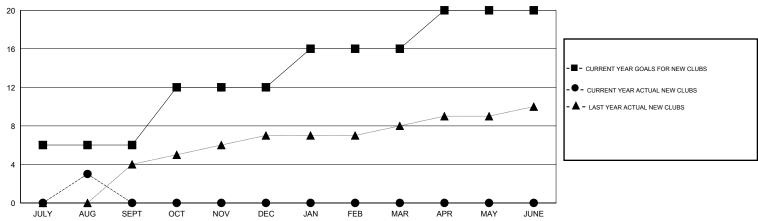

## GMT: Mahesh Pasqual LOCATION INDIA GMT CA 6

| Clubs                                 |                       |             |                  |                  |  |  |
|---------------------------------------|-----------------------|-------------|------------------|------------------|--|--|
|                                       | RESULTS FOR 2016-2017 |             |                  |                  |  |  |
| QUARTER                               | NEW CLUB<br>GOAL      | NEW CLUBS   | DROPPED<br>CLUBS | NET<br>GAIN/LOSS |  |  |
| JULY/AUG/SEPT OCT/NOV/DEC JAN/FEB/MAR | 6<br>6<br>4           | 3<br>0<br>0 | 0<br>0<br>0      | 3<br>0<br>0      |  |  |
| APR/MAY/JUNE                          | 4                     | 0           | 0                | 0                |  |  |

#### GOALS AND ACTUAL NEW CLUBS CUMULATIVE