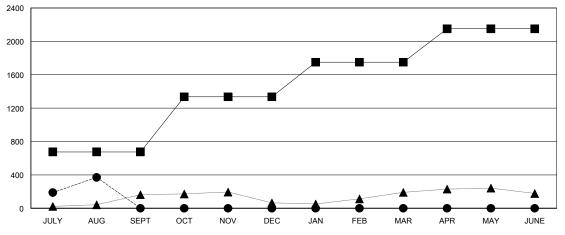

| J |                       |                    | Members                             |                    |                  |  |
|---|-----------------------|--------------------|-------------------------------------|--------------------|------------------|--|
| ╽ | RESULTS FOR 2016-2017 |                    |                                     |                    |                  |  |
|   | QUARTER               | NEW MEMBER<br>GOAL | CHARTER AND<br>NEW MEMBERS<br>ADDED | DROPPED<br>MEMBERS | NET<br>GAIN/LOSS |  |
|   | JULY/AUG/SEPT         | 675                | 436                                 | 66                 | 370              |  |
| l | OCT/NOV/DEC           | 660                | 0                                   | 0                  | 0                |  |
| l | JAN/FEB/MAR           | 415                | 0                                   | 0                  | 0                |  |
| ı | APR/MAY/JUNE          | 400                | 0                                   | 0                  | 0                |  |

#### GOALS AND ACTUAL MEMBERS CUMULATIVE

| -■-  | CURRENT YEAR GOALS FOR NEW |
|------|----------------------------|
| ИЕМВ | ERS                        |

- CURRENT YEAR ACTUAL MEMBERS

- ▲ - LAST YEAR ACTUAL MEMBERS